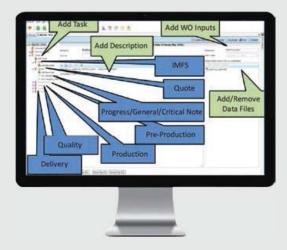

#### Workflow

- Add New Task
- Add Work Order Inputs added by, required date, output type, volume, ref#, etc.
- Add Work Order Description/Notes
- Add/Remove Data Files
- Work Order Content Search
- User defined shortcuts for quick work order access
- Alternate File Upload using FTP Protocol
- Ouote Process
- Progress/General/Critical Note
- Pre-production Process (tooling, fixtures and production preparation)
- Production Process
- Quality Process
- Delivery Process