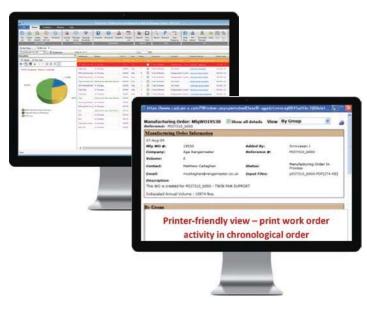

CCE has created PowerLink, a powerful, yet easy-to-use, Work Order Management System to facilitate timely, reliable, and secure communications, with a single set of documents available to all stake holders, worldwide. The Work Order captures all of the input file data, documents, instructions, progress, correspondence, and deliverables, through a single point of entry.

### PowerLink allows an authorized user to:

- Create a Work Order
- Attach Data Files
- Write and Receive Notes and Alerts
- View and Collaborate Engineering Information
- Receive Deliverables
- Print Reports